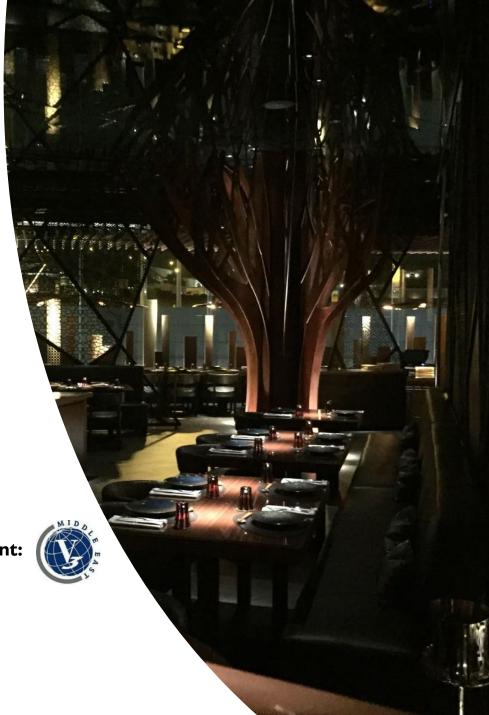

# TOKI Chinese Restaurant

Description: High End Restaurant

**Scope:** Design and Build, Supply and Installation of HVAC, Plumbing, Fire Fighting, Electrical and Low Current and Gas Systems

**Size:** 2,000 m<sup>2</sup>

**Peak Manpower:** 50 Electricians, 40 Plumber, 30 Fire Fighting Technicians, 35 HVAC Technicians

Location: Riyadh

**Project Owner:** 

AF INNOVATIVE

شــركــة سـعــف الرائــرة للبنـ

Consultant: