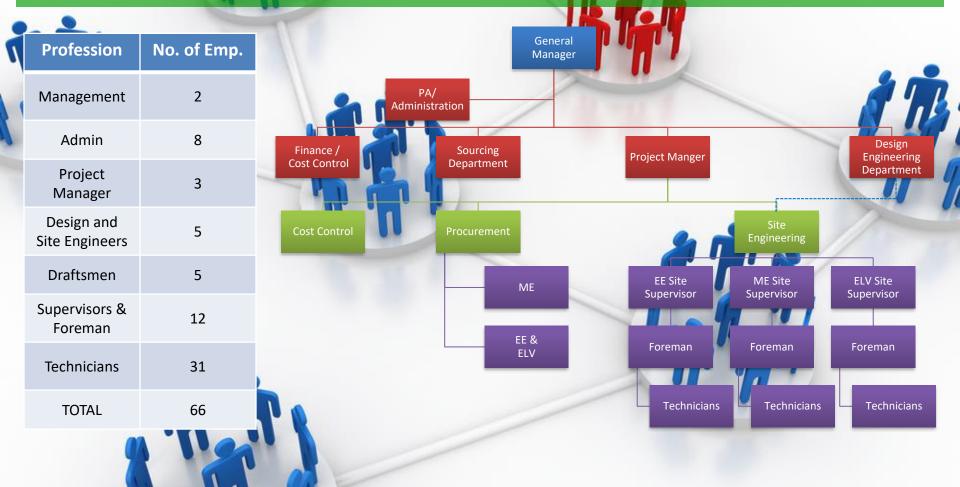

#### **THE ORGANIZATION**

MODERN ELECTRIC typically dedicates a devoted team for each project and accordingly employ specialized engineers, supervisors and technicians. We are currently a team of approximately 70 employees and have the ability to manage up to 1000 technicians and labor that can be supplied by the manpower companies currently available in the Kingdom.