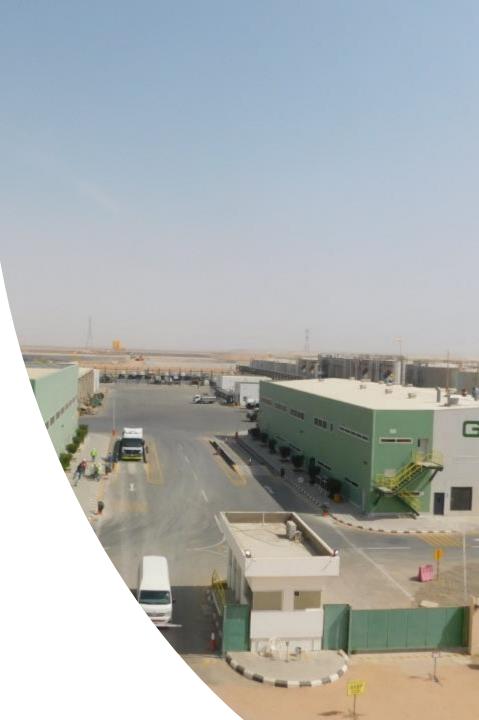

# SANOFI Avents Factory in KAEC

Description: SANOFI new iconic factory in KAEC

**Scope:** Supply and Installation of Electrical and Low Current Systems

**Size:** 11,000 m<sup>2</sup>

Peak Manpower: 150 Electricians

Location: King Abdullah Economic City

**Project Owner:** 

Main Contractor:

Electrical Main Contractor: