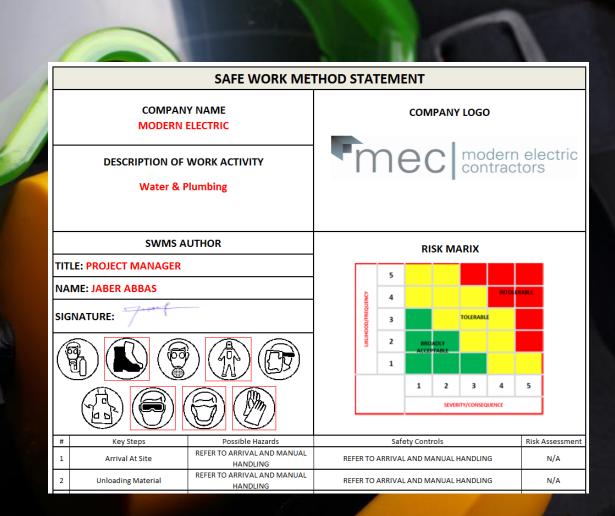

Work Method Statements are written, revised and reviewed before undergoing all new projects.