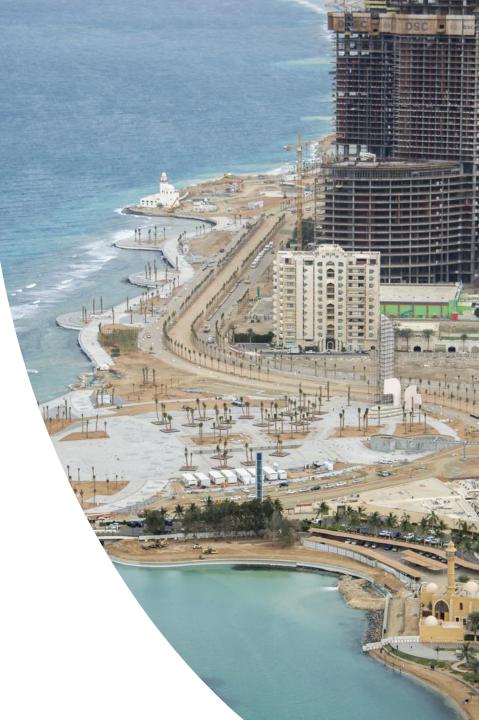

# Corniche Jeddah Phase 4 and 5

**Description:** Control Center, Public Bathrooms, Public Showers and Kiosk

**Scope:** Supply and Installation of Electromechanical Systems

Size: 44 Small Buildings

**Peak Manpower:** 90 Electricians and 80 Mechanical Technicians

Location: Jeddah

**Project Owner:** 

Main Contractor:

شركة المشروعات للخدمات البحرية PC MARINE SERVICES