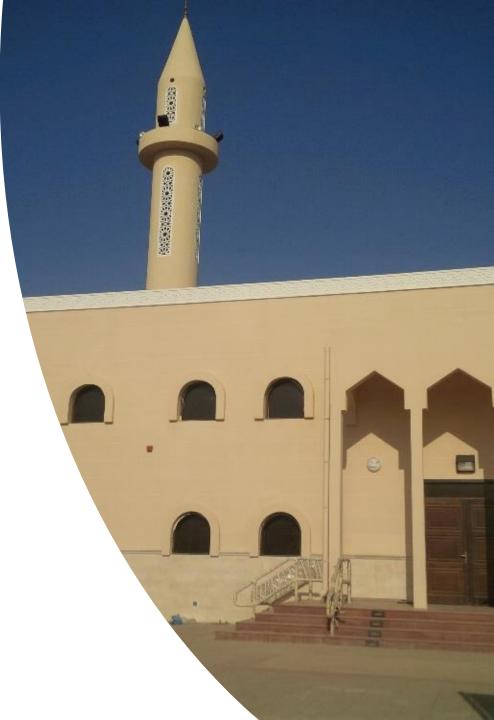

# Thuwal Dev Project Phase 2, The Mosques

**Description:** Four Mosques – Alsalam Mosque, Abu Zaid Mosque, Abdulaziz Mosque and Aref Mosque

**Scope:** Supply and Installation of Electromechanical Systems

Size: 7,500  $m^2\,$  (Each Mosque between 1200 and 2500 m2)

**Peak Manpower:** 60 Electricians, 25 Plumber, 30 HVAC Technicians

Location: Thuwwal

**Project Owner:** 

للمقاولات Contracting

Al Muhaidib المهندن